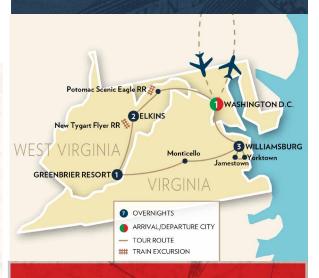

#### DAY 1: ARRIVE WASHINGTON, D.C..

Arrive in Washington, D.C., meet your Tour Director. Adventures with Karyn has arranged a private coach to visit the world-class Smithsonian Museum area to explore on your own. Later arrive to your hotel for an overnight stay in the nation's capital. Tonight enjoy a Washington D.C. Twilight Illumination Tour of the famous monuments including those dedicated to Lincoln, Jefferson & Washington. Overnight: Washington, D.C.

#### **DAY 2: POTOMAC SCENIC EAGLE RAIL**

This morning drive by the Patsy Cline Historic House in Winchester, VA. She was the first woman inducted in the Country Music Hall of Fame in 1973. Then, arrive at Wappocomo Station to board the Potomac Scenic Eagle Railroad. The memorable 3-hour experience aboard the vintage diesel train leads you through pastures and farms dating back to the 1700s. Winding along the South Branch of the Potomac River, enter a beautiful gorge known as the Trough, which is home to American bald eagles. Later, board your motorcoach and travel to Elkins, WV for a two-night stay. This evening enjoy a Welcome Dinner with your fellow travelers in the Elkins area.

#### **DAY 3: NEW TYGART FLYER TRAIN**

Mountains, waterfalls, and splendid fall scenery are all on today's itinerary as you board the New Tygart Flyer at the restored Elkins Station. Enjoy the 4-hour, 46-mile round trip journey through the West Virginia wilderness. Vintage diesel-powered locomotives climb along the cascading Shavers Fork of the Cheat River to the High Falls of Cheat, a massive waterfall in one of the most remote and tranquil settings in the region. Travel through S curves and along steep mountain grades. Then visit the West Virginia Railroad Museum, located in the historic Darden Mill and showcasing West Virginia's rich railroad heritage through exhibits and artifacts.

# **DAY 4: GREENBRIER RESORT & BUNKER**

Take in the mountain scenery as you travel to the famous Greenbrier Resort for an overnight stay. This afternoon, get an insider's look with a docent-led Bunker Tour of the nowdeclassified secret bunker built underneath the hotel in 1958. This bunker was built during the Cold War for the possible evacuation of the President, Senate, and the House of Representatives. This evening, enjoy fine

#### **DAY 5: GREENBRIER - MONTICELLO**

This morning enjoy breakfast at the Greenbrier Resort then motorcoach to Charlottesville and visit Thomas Jefferson's Monticello. Tour the Smith Gallery filled with fascinating exhibits, see a film about Jefferson, tour the classical architecture and view the gardens of his mountaintop home. Later, arrive in historic Williamsburg for a three-night stay. Enjoy this evening at leisure. Overnight: Williamsburg

# **DAY 6: JAMESTOWN - YORKTOWN**

Today a short ride brings you to Jamestown, founded in 1607 as the first permanent English settlement in the New World. Visit the restored full-scale Jamestown Settlement, a museum of 17th-century Virginia history and culture. Near the site of the original colony, discover the story of America's beginnings through immersive films, gallery exhibits and outdoor re-creations. Later visit Yorktown. where British commander Lord Cornwallis surrendered to Washington's troops in 1781.

#### **DAY 7: COLONIAL WILLIAMSBURG**

Today visit Virginia's largest historical attraction, Colonial Williamsburg, a 173-acre living history museum. The immersive and authentic experience starts at the Visitor's Center then explore at your own pace the 88 restored and reconstructed 18th century buildings. Mingle with costumed townspeople and witness craftsmen demonstrations. Maybe visit Raleigh Tavern, the meeting place for Thomas Jefferson, Patrick Henry and other patriots. Tonight enjoy a traditional Colonial Farewell Dinner with your fellow travelers.