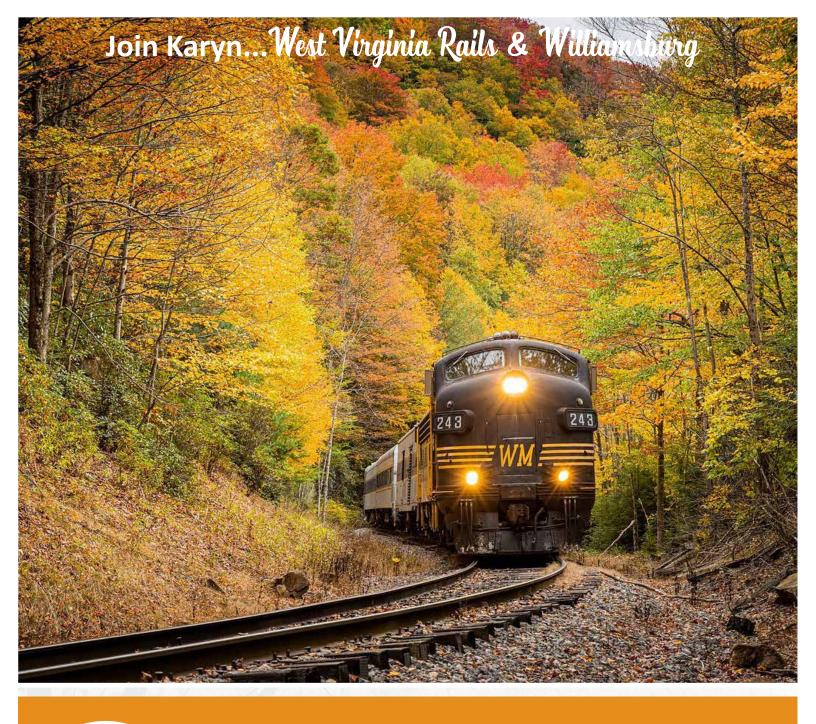

#### **DAY 2: POTOMAC SCENIC EAGLE RAIL**

This morning drive by the Patsy Cline Historic House in Winchester, VA. She was the first woman inducted in the Country Music Hall of Fame in 1973. Then, arrive at Wappocomo Station to board the Potomac Scenic Eagle Railroad. The memorable 3-hour experience aboard the vintage diesel train leads you through pastures and farms dating back to the 1700s. Winding along the South Branch of the Potomac River, enter a beautiful gorge known as the Trough, which is home to American bald eagles. Later, board your motorcoach and travel to Elkins, WV for a two-night stay. This evening enjoy a Welcome Dinner with your fellow travelers in the Elkins area.

#### **DAY 3: NEW TYGART FLYER TRAIN**

Mountains, waterfalls, and splendid fall scenery are all on today's itinerary as you board the New Tygart Flyer at the restored Elkins Station. Enjoy the 4-hour, 46-mile round trip journey through the West Virginia wilderness. Vintage diesel-powered locomotives climb along the cascading Shavers Fork of the Cheat River to the High Falls of Cheat, a massive waterfall in one of the most remote and tranquil settings in the region. Travel through S curves and along steep mountain grades. Then visit the West Virginia Railroad Museum, located in the historic Darden Mill and showcasing West Virginia's rich railroad heritage through exhibits and artifacts.