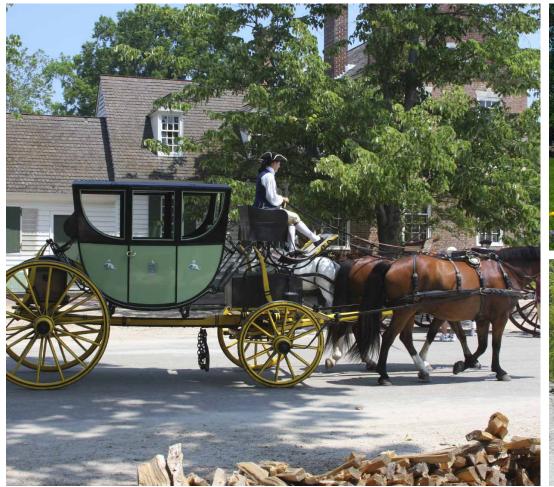

#### **DAY 7: COLONIAL WILLIAMSBURG**

Today visit Virginia's largest historical attraction, Colonial Williamsburg, a 173-acre living history museum. The immersive and authentic experience starts at the Visitor's Center then explore at your own pace the 88 restored and reconstructed 18th century buildings. Mingle with costumed townspeople and witness craftsmen demonstrations. Maybe visit Raleigh Tavern, the meeting place for Thomas Jefferson, Patrick Henry and other patriots. Tonight enjoy a traditional Colonial Farewell Dinner with your fellow travelers.